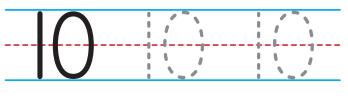

Math Buzz

ten

Trace.

Write.

Show 10 on the ten frame.

Preview

Please log in to download the printable version of this worksheet.

heavy