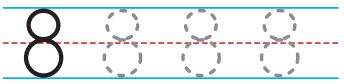

| Name: |  |
|-------|--|
|       |  |



Daily Math Practice

### **Math Buzz**



Trace.



Write.



Show 6 on the ten frame.





# Preview

Please log in to download the printable version of this worksheet.

long

short





Add.



4 plus 4

| + |  | = |  |
|---|--|---|--|
|---|--|---|--|

Name: \_\_\_\_\_



Daily Math Practice

### **Math Buzz**

## seven

Trace.

7

Write.

Show 7 on the ten frame.





# Preview

Please log in to download the printable version of this worksheet.

above

below



Circle the object that belongs in this set.













Name: \_\_\_\_\_



Daily Math Practice

## **Math Buzz**

## eight

Trace.



Write.



Show 8 on the ten frame.





## Preview

Please log in to download the printable version of this worksheet.

| + | = |  |
|---|---|--|
|---|---|--|

Color all the squares.





tall short

Name:



Daily Math Practice

#### Math Buzz

Trace.





Show 9 on the ten frame.





## Preview

Please log in to download the printable version of this worksheet.



The dog is \_\_\_\_\_ the fence.

in front of

behind













Circle the set that has **fewer**.



























| Name: |  |
|-------|--|
|       |  |



Daily Math Practice

Math Buzz

ten

Trace.

Write.



Show 10 on the ten frame.





Preview

Please log in to download the printable version of this worksheet.

heavy

light



Add.



6 plus 3

| + |  | = |  |
|---|--|---|--|
|---|--|---|--|

#### Math B