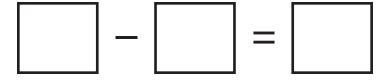

# twenty

Trace.

Write.

Show 20 on the ten frames.

Please log in to download the printable version of this worksheet.

Subtract.

8 minus 2