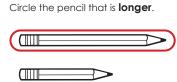

the bowl.

above beside

Add.





Name: \_\_\_\_\_





Daily Math Practice

# eighteen

Trace.



Write.



Show 18 on the ten frames.





# Preview

Please log in to download the printable version of this worksheet.

diamonds

Subtract.



7 minus 4







Name: \_\_\_\_\_



Daily Math Practice

**Math Buzz** 

### nineteen

Trace.



Write.

Show 19 on the ten frames.





Please log in to download the printable version of this worksheet.





Trace the triangle.



How many **sides** does a triangle have?

\_\_\_\_\_ sides





Name: \_\_\_\_\_





Daily Math Practice

# twenty

Trace.



Write.

Show 20 on the ten frames.





Please log in to download the printable version of this worksheet.



Subtract.



8 minus 2

















### Math Buzz

#### **ANSWERS**







Trace



Circle the word that best completes





Subtract.







# Preview

Please log in to download the printable version of this worksheet.





aiamonas