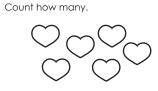

| Name:                 | Daily Math<br>Practice                                      |
|-----------------------|-------------------------------------------------------------|
| Math Buzz             | 016                                                         |
| sixte                 | en                                                          |
| Trace.                | Show 16 on the ten frames.                                  |
| 16                    |                                                             |
| Write.                |                                                             |
| Pled                  | ase log in to download printable version of this worksheet. |
|                       | hearts                                                      |
| Subtract.  10 minus 3 |                                                             |
|                       |                                                             |