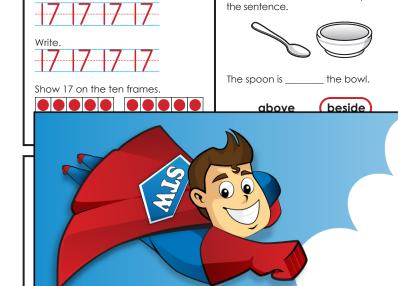

### seventeen

Trace.

Write.

Show 17 on the ten frames.

## Preview

Please log in to download the printable version of this worksheet.

The spoon is \_\_\_\_\_ the bowl.

above beside

Add.

Name: \_\_\_\_\_

Daily Math Practice