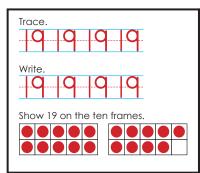

### nineteen

Trace.

Write.

Show 19 on the ten frames.

Please log in to download the printable version of this worksheet.

Trace the triangle.

How many **sides** does a triangle have?

\_\_\_\_\_ sides