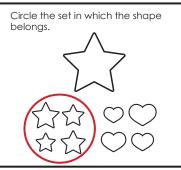

ease log in to download the printable version of this worksheet.

diamonds

Subtract.



7 minus 4







Name: \_\_\_\_\_



Daily Math Practice

**Math Buzz** 

### nineteen

Trace.



Write.

Show 19 on the ten frames.





Please log in to download the printable version of this worksheet.





Trace the triangle.



How many **sides** does a triangle have?

\_\_\_\_\_ sides





Name: \_\_\_\_\_





Daily Math Practice

# twenty

Trace.



Write.

Show 20 on the ten frames.





Please log in to download the printable version of this worksheet.



Subtract.



8 minus 2

















### Math Buzz

#### **ANSWERS**







Trace



Circle the word that best completes





Subtract.







# Preview

Please log in to download the printable version of this worksheet.





aiamonas