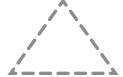

### nineteen

Trace.

Write.

Show 19 on the ten frames.

Please log in to download the printable version of this worksheet.

Trace the triangle.

How many **sides** does a triangle have?

\_\_\_\_\_ sides