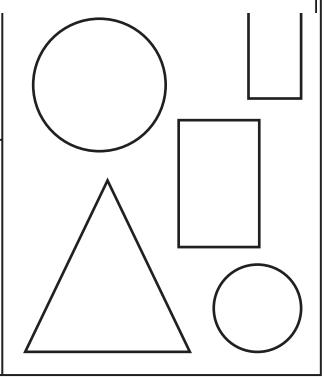

### nineteen

Trace.

Write.

Show 19 on the ten frames.

Please log in to download the printable version of this worksheet.

Trace the triangle.

How many **sides** does a triangle have?

\_\_\_\_\_ sides