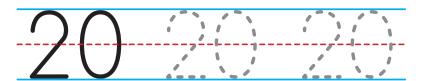

# twenty

Trace.

Write.

Show 20 on the ten frames.

Please log in to download the printable version of this worksheet.

Subtract.

8 minus 2