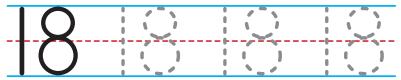

|
| Write.                |                                                             |
| Pled                  | ase log in to download printable version of this worksheet. |
|                       | hearts                                                      |
| Subtract.  10 minus 3 |                                                             |
|                       |                                                             |

Name:



Daily Math Practice

### Math Buzz

### seventeen

Trace.



Write.

Show 17 on the ten frames.





## Preview

Please log in to download the printable version of this worksheet.

The spoon is \_\_\_\_\_ the bowl.

above beside

Add.





Name: \_\_\_\_\_





Daily Math Practice

# eighteen

Trace.



Write.



Show 18 on the ten frames.





# Preview

Please log in to download the printable version of this worksheet.

diamonds

Subtract.



7 minus 4







Name: \_\_\_\_\_



Daily Math Practice

**Math Buzz** 

### nineteen

Trace.



Write.

Show 19 on the ten frames.





Please log in to download the printable version of this worksheet.





Trace the triangle.



How many **sides** does a triangle have?

\_\_\_\_\_ sides





Name: \_\_\_\_\_





Daily Math Practice

# twenty

Trace.



Write.

Show 20 on the ten frames.





Please log in to download the printable version of this worksheet.



Subtract.



8 minus 2

















### Math Buzz

#### **ANSWERS**







Trace



Circle the word that best completes





Subtract.







# Preview

Please log in to download t