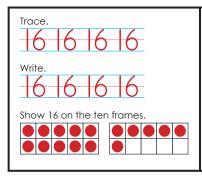

| Name:                 | Daily Math<br>Practice                                      |
|-----------------------|-------------------------------------------------------------|
| Math Buzz             | 016                                                         |
| sixte                 | en                                                          |
| Trace.                | Show 16 on the ten frames.                                  |
| 16                    |                                                             |
| Write.                |                                                             |
| Pled                  | ase log in to download printable version of this worksheet. |
|                       | hearts                                                      |
| Subtract.  10 minus 3 |                                                             |
|                       |                                                             |