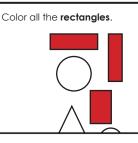

aily Math Practice

# eighteen

Trace.



Write.



Show 18 on the ten frames.





# Preview

Please log in to download the printable version of this worksheet.

diamonds

Subtract.



7 minus 4







Name: \_\_\_\_\_



Daily Math Practice

**Math Buzz** 

### nineteen

Trace.



Write.

Show 19 on the ten frames.





Please log in to download the printable version of this worksheet.





Trace the triangle.



How many **sides** does a triangle have?

\_\_\_\_\_ sides





Name: \_\_\_\_\_





Daily Math Practice

# twenty

Trace.



Write.

Show 20 on the ten frames.





Please log in to download the printable version of this worksheet.



Subtract.



8 minus 2

















### Math Buzz

#### **ANSWERS**







Trace



Circle the word that best completes





Subtract.







# Preview

Please log in to download the printable version of this worksheet.





aiamonas