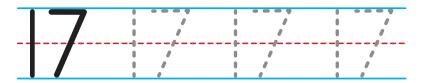

|
| sixte                 | en                                                          |
| Trace.                | Show 16 on the ten frames.                                  |
| 16                    |                                                             |
| Write.                |                                                             |
| Pled                  | ase log in to download printable version of this worksheet. |
|                       | hearts                                                      |
| Subtract.  10 minus 3 |                                                             |
|                       |                                                             |

Name:



Daily Math Practice

### Math Buzz

### seventeen

Trace.



Write.

Show 17 on the ten frames.





## Preview

Please log in to download the printable version of this worksheet.

The spoon is \_\_\_\_\_ the bowl.

above beside

Add.





Name: \_\_\_\_\_





Daily Math Practice

# eighteen

Trace.



Write.



Show 18 on the ten frames.





# Preview

Please log in to download the printable version of this worksheet.

diamonds

Subtract.



7 minus 4







Name: \_\_\_\_\_



Daily Math Practice

**Math Buzz** 

### nineteen

Trace.



Write.

Show 19 on the ten frames.





Please log in to download the printable version of this worksheet.





Trace the triangle.



How many **sides** does a triangle have?

\_\_\_\_\_ sides





Name: \_\_\_\_\_





Daily Math Practice

# twenty

Trace.



Write.

Show 20 on the ten frames.





Please log