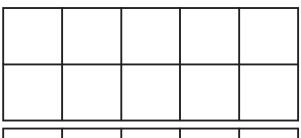

# twenty

Trace.

Write.

Show 20 on the ten frames.

Please log in to download the printable version of this worksheet.

Subtract.

8 minus 2