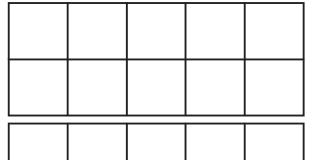

| en                                                          |
| Trace.                | Show 16 on the ten frames.                                  |
| 16                    |                                                             |
| Write.                |                                                             |
| Pled                  | ase log in to download printable version of this worksheet. |
|                       | hearts                                                      |
| Subtract.  10 minus 3 |                                                             |
|                       |                                                             |

Name:



Daily Math Practice

### Math Buzz

### seventeen

Trace.



Write.

Show 17 on the ten frames.





## Preview

Please log in to download the printable version of this worksheet.

The spoon is \_\_\_\_\_ the bowl.

above beside

Add.





Name: \_\_\_\_\_





Daily Math Practice

# eighteen

Trace.



Write.



Show 18 on the ten frames.





# Preview

Please log in to download the printable version of this worksheet.

diamonds

Subtract.



7 minus 4







Name: \_\_\_\_\_



Daily Math Practice

**Math Buzz** 

### nineteen

Trace.



Write.

Show 19 on the ten frames.





Please log in to download the printable version of this worksheet.





Trace the triangle.



How many **sides** does a triangle have?

\_\_\_\_\_ sides





Name: \_\_\_\_\_





Daily Math Practice

# twenty

Trace.



Write.

Show 20 on the ten frames.





Please log in to download the printable version