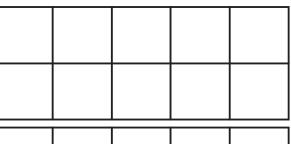

|
| Subtract.  10 minus 3 |                                                             |
|                       |                                                             |

Name:



Daily Math Practice

### Math Buzz

### seventeen

Trace.



Write.

Show 17 on the ten frames.





## Preview

Please log in to download the printable version of this worksheet.

The spoon is \_\_\_\_\_ the bowl.

above beside

Add.





Name: \_\_\_\_\_





Daily Math Practice

# eighteen

Trace.



Write.



Show 18 on the ten frames.





# Preview

Please log in to download the printable version of this worksheet.

diamonds

Subtract.



7 minus 4







Name: \_\_\_\_\_



Daily Math Practice

**Math Buzz** 

### nineteen

Trace.



Write.

Show 19 on the ten frames.





Please log in to download the printable version of this worksheet.





Trace the triangle.



How many **sides** does a triangle have?

\_\_\_\_\_ sides





Name: \_\_\_\_\_





Daily Math Practice

# twenty

Trace.



Write.

Show 20 on the ten frames.





Please log in to download the printable version of this worksheet.



Subtract.



8 minus 2

















### Math Buzz

#### **ANSWERS**







Trace



Circle the word that best completes





Subtract.







# Preview

Please log in to download the printable version of this worksheet.





aiamonas