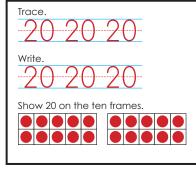

# twenty

Trace.

Write.

Show 20 on the ten frames.

Please log in to download the printable version of this worksheet.

Subtract.

8 minus 2