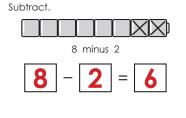

# twenty

Trace.

Write.

Show 20 on the ten frames.

Please log in to download the printable version of this worksheet.

Subtract.

8 minus 2