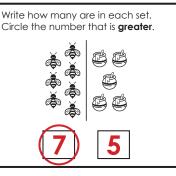

in to download the printable version of this worksheet.

diamonds

Subtract.



7 minus 4







Name: \_\_\_\_\_



Daily Math Practice

**Math Buzz** 

### nineteen

Trace.



Write.

Show 19 on the ten frames.





Please log in to download the printable version of this worksheet.





Trace the triangle.



How many **sides** does a triangle have?

\_\_\_\_\_ sides





Name: \_\_\_\_\_





Daily Math Practice

# twenty

Trace.



Write.

Show 20 on the ten frames.





Please log in to download the printable version of this worksheet.



Subtract.



8 minus 2

















### Math Buzz

#### **ANSWERS**







Trace



Circle the word that best completes





Subtract.







# Preview

Please log in to download the printable version of this worksheet.





aiamonas