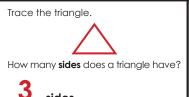

### nineteen

Trace.

Write.

Show 19 on the ten frames.

Please log in to download the printable version of this worksheet.

Trace the triangle.

How many **sides** does a triangle have?

\_\_\_\_\_ sides