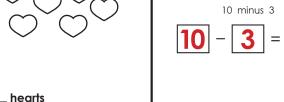

| Name:                 | Daily Math<br>Practice                                      |
|-----------------------|-------------------------------------------------------------|
| Math Buzz             | 016                                                         |
| sixte                 | en                                                          |
| Trace.                | Show 16 on the ten frames.                                  |
| 16                    |                                                             |
| Write.                |                                                             |
| Pled                  | ase log in to download printable version of this worksheet. |
|                       | hearts                                                      |
| Subtract.  10 minus 3 |                                                             |
|                       |                                                             |