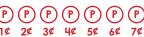

#### Math Buzz

Solve each side and compare using <, >, or =.

$$7 + 7 \bigcirc 5 + 9$$

Subtract.

Draw **pennies** to show how much the baseball costs.

The graph below shows which summer camps kids signed up to attend.