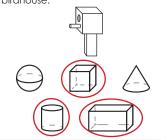

## Math Buzz

Solve.

Find the difference between 54 and 1.

Circle the shapes used to make the birdhouse.

Compare.

Add.

Draw 6 squares. Circle groups of two.

Are there any left over? \_\_

Is 6 even or odd? \_\_\_even Answers may vary.

Solve.

Find the difference 53 between 54 and 1.

54 - 1 = 53

Circle the shapes used to make the birdhouse.