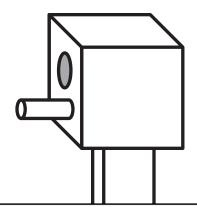

## Math Buzz

Solve.

Find the difference between 54 and 1.

Circle the shapes used to make the birdhouse.

Compare.

Add.

Draw 6 squares. Circle groups of two.

Are there any left over? \_\_

Is 6 even or odd? \_\_\_even Answers may vary.

Solve.

Find the difference 53 between 54 and 1.

54 - 1 = 53

Circle the shapes used to make the birdhouse.