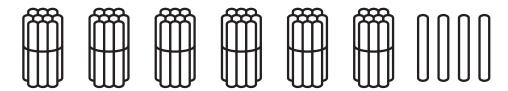

## Math Buzz

Count the sticks and fill in the missing numbers.

1 more is \_\_\_\_\_.

10 more is \_\_\_\_\_.

1 less is \_\_\_\_\_.

10 less is \_\_\_\_\_.

# Preview

Please log in to download the printable version of this worksheet.

Count the sticks and fill in the missing numbers.

1 more is \_\_**65** 

1 less is **63** 

10 more is **74** 10 less is

Fill in the times shown on the clocks.