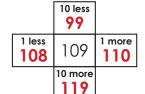

Fill in the missing numbers.

|        | 10 less |        |
|--------|---------|--------|
| 1 less | 109     | 1 more |
|        | 10 more |        |

Are there any left over?

Is 9 even or odd?