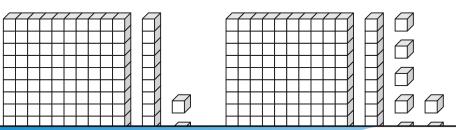

## Math Buzz

Count the sticks and fill in the missing numbers.

1 more is \_\_\_\_\_.

10 more is \_\_\_\_\_.

1 less is \_\_\_\_\_.

10 less is \_\_\_\_\_.

# Preview

Please log in to download the printable version of this worksheet.

Count the sticks and fill in the missing numbers.

1 more is \_\_**65** 

1 less is **63** 

10 more is **74** 10 less is

Fill in the times shown on the clocks.