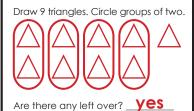

### Math Buzz

Draw a line to make equal halves. Color one half.

Draw lines to make equal fourths. Color one fourth.

Add.

Draw 9 triangles.

Circle aroups of two.

Preview

Please log in to download the printable version of this worksheet.

Fill in the missing numbers.

|        | 10 less |        |
|--------|---------|--------|
| 1 less | 109     | 1 more |
|        | 10 more |        |

Are there any left over?

Is 9 even or odd?