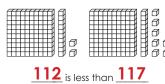

Fill in the missing numbers.

|        | 10 less |        |
|--------|---------|--------|
| 1 less | 109     | 1 more |
|        | 10 more |        |

Are there any left over?

Is 9 even or odd?

Compare.

112 < 117

Draw dimes to show how much the doll costs. 40¢

(D)(D)(D)(D)10¢ 20¢ 30¢ 40¢