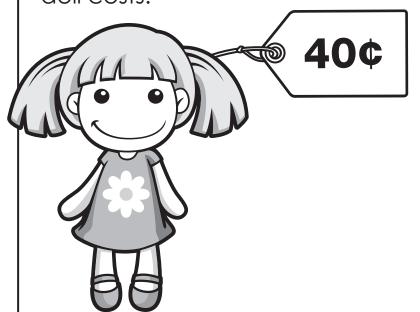

# Preview

Please log in to download the printable version of this worksheet.

doll costs.

Compare.

112 < 117

Draw dimes to show how much the doll costs. 40¢

(D)(D)(D)(D)10¢ 20¢ 30¢ 40¢