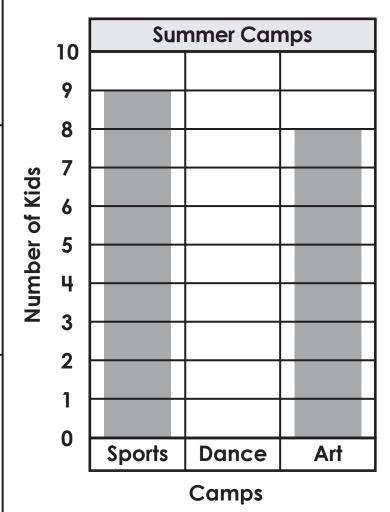

#### Math Buzz

Solve each side and compare using <, >, or =.

$$7 + 7 \bigcirc 5 + 9$$

Subtract.

Draw **pennies** to show how much the baseball costs.

The graph below shows which summer camps kids signed up to attend.

There were 4 fewer kids who attended dance camp than sports camp. Complete the graph to show how many kids attended dance camp.

How many kids went to summer camps in all?