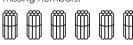

## Math Buzz

Count the sticks and fill in the missing numbers.

1 more is \_\_\_\_\_.

10 more is \_\_\_\_\_.

1 less is \_\_\_\_\_.

10 less is \_\_\_\_\_.

# Preview

Please log in to download the printable version of this worksheet.

Count the sticks and fill in the missing numbers.

1 more is \_\_**65** 

1 less is **63** 

10 more is **74** 10 less is

Fill in the times shown on the clocks.