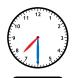

## Math Buzz

Count the sticks and fill in the missing numbers.

1 more is \_\_\_\_\_.

10 more is \_\_\_\_\_.

1 less is \_\_\_\_\_.

10 less is \_\_\_\_\_.

# Preview

Please log in to download the printable version of this worksheet.

Count the sticks and fill in the missing numbers.

1 more is \_\_**65** 

1 less is **63** 

10 more is **74** 10 less is

Fill in the times shown on the clocks.