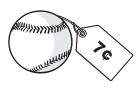

#### Math Buzz

Solve each side and compare using <, >, or =.

$$7 + 7 \bigcirc 5 + 9$$

Subtract.

Draw **pennies** to show how much the baseball costs.

The graph below shows which summer camps kids signed up to attend.