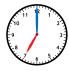

# Preview

Please log in to download the printable version of this worksheet.

Count the sticks and fill in the missing numbers.

1 more is \_\_**65** 

1 less is **63** 

10 more is **74** 10 less is

Fill in the times shown on the clocks.