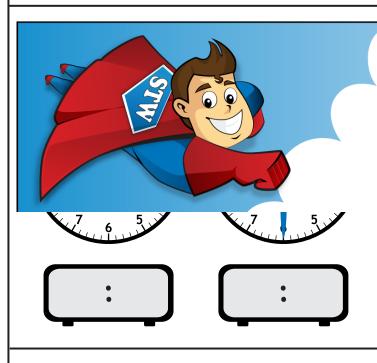

# Preview

Please log in to download the printable version of this worksheet.

Count the sticks and fill in the missing numbers.

1 more is \_\_**65** 

1 less is **63** 

10 more is **74** 10 less is

Fill in the times shown on the clocks.