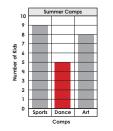

#### Math Buzz

Solve each side and compare using <, >, or =.

$$7 + 7 \bigcirc 5 + 9$$

Subtract.

Draw **pennies** to show how much the baseball costs.

The graph below shows which summer camps kids signed up to attend.

There were 4 fewer kids who attended dance camp than sports camp. Complete the graph to show how many kids attended dance camp.

How many kids went to summer camps in all?