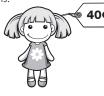

# Preview

Please log in to download the printable version of this worksheet.

doll costs.

Compare.

112 < 117

Draw dimes to show how much the doll costs. 40¢

(D)(D)(D)(D)10¢ 20¢ 30¢ 40¢