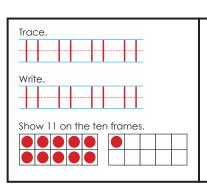

### eleven

Trace.

Write.

Show 11 on the ten frames.

Please log in to download the printable version of this worksheet.

Circle the object that is **shorter**.

\_\_\_\_stars

Name: \_\_\_\_\_