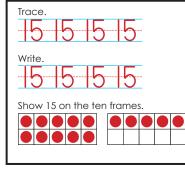

# fifteen

Trace.

Write.

Show 15 on the ten frames.

Please log in to download the printable version of this worksheet.

Circle the object that is **lighter**.