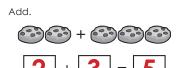

# thirteen

Trace.

Write.

Show 13 on the ten frames.

Please log in to download the printable version of this worksheet.

Count how many.

moons

| Name:                                     | Daily Math<br>Practice                                                     |
|-------------------------------------------|----------------------------------------------------------------------------|
| Math Buzz                                 | 014                                                                        |
| fourt                                     |                                                                            |
| Trace.                                    | Show 14 on the ten frames.                                                 |
| Write.                                    |                                                                            |
|                                           | Preview Please log in to download The printable version of this worksheet. |
| + = =                                     | How many sides does a square have? sides                                   |
| Color the shape that belongs in this set. |                                                                            |
|                                           |                                                                            |