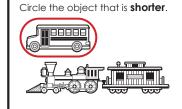

### eleven

Trace.

Write.

Show 11 on the ten frames.

Please log in to download the printable version of this worksheet.

Circle the object that is **shorter**.

\_\_\_\_stars

Name: \_\_\_\_\_