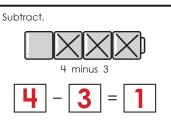

ersion of this worksheet. |
| + = =                                     | How many sides does a square have? sides                                   |
| Color the shape that belongs in this set. |                                                                            |
|                                           |                                                                            |

Name: \_\_\_\_\_



Daily Math Practice

#### **Math Buzz**

# fifteen

Trace.

Write.

Show 15 on the ten frames.





Please log in to download the printable version of this worksheet.



Circle the object that is **lighter**.













#### Math Buzz

#### **ANSWERS**















Trace.









# Preview

Please log in to download the printable version of this worksheet.









moons