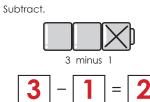

|
|                                           | Preview Please log in to download The printable version of this worksheet. |
| + = =                                     | How many sides does a square have? sides                                   |
| Color the shape that belongs in this set. |                                                                            |
|                                           |                                                                            |

Name: \_\_\_\_\_



Daily Math Practice

#### **Math Buzz**

# fifteen

Trace.

Write.

Show 15 on the ten frames.





Please log in to download the printable version of this worksheet.



Circle the object that is **lighter**.













#### Math Buzz

#### **ANSWERS**















Trace.









# Preview

Please log in to download the printable version of this worksheet.









moons