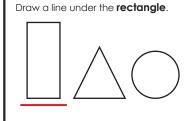

### twelve

Trace.

Write.

Show 12 on the ten frames.

Please log in to download the printable version of this worksheet.

Draw a line under the **rectangle**.

The cat is \_\_\_\_\_ the mouse.

below next to