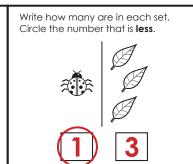

on of this worksheet. |
| + = =                                     | How many sides does a square have? sides                                   |
| Color the shape that belongs in this set. |                                                                            |
|                                           |                                                                            |

Name: \_\_\_\_\_



Daily Math Practice

#### **Math Buzz**

# fifteen

Trace.

Write.

Show 15 on the ten frames.





Please log in to download the printable version of this worksheet.



Circle the object that is **lighter**.













#### Math Buzz

#### **ANSWERS**















Trace.









# Preview

Please log in to download the printable version of this worksheet.









moons