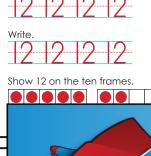

### twelve

Trace.

Write.

Show 12 on the ten frames.

Please log in to download the printable version of this worksheet.

Draw a line under the **rectangle**.

The cat is \_\_\_\_\_ the mouse.

below next to