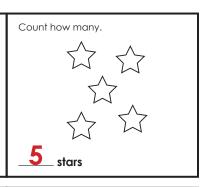

### eleven

Trace.

Write.

Show 11 on the ten frames.

Please log in to download the printable version of this worksheet.

Circle the object that is **shorter**.

\_\_\_\_stars

Name: \_\_\_\_\_