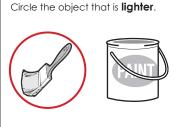

# fifteen

Trace.

Write.

Show 15 on the ten frames.

Please log in to download the printable version of this worksheet.

Circle the object that is **lighter**.