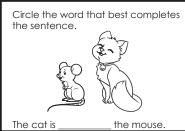

### twelve

Trace.

Write.

Show 12 on the ten frames.

Please log in to download the printable version of this worksheet.

Draw a line under the **rectangle**.

The cat is \_\_\_\_\_ the mouse.

below next to