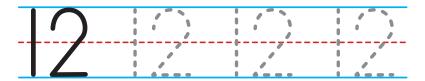

### twelve

Trace.

Write.

Show 12 on the ten frames.

Please log in to download the printable version of this worksheet.

Draw a line under the **rectangle**.

The cat is \_\_\_\_\_ the mouse.

below next to