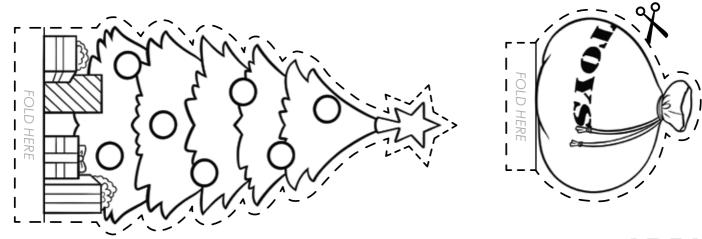

## Directions:

- Step 1: Color the backdrop and base for the diorama.
- **Step 2:** Color the cut outs. Be sure to write your name on the sign.
- Step 3: Carefully fold the backdrop and base along the dotted line.
- Step 4: Carefully cut out the pieces along the dotted lines.
- **Step 5:** Fold the tabs on the cut outs **backward**.
- Step 6: Glue the tabs on each piece to the base of the diorama.