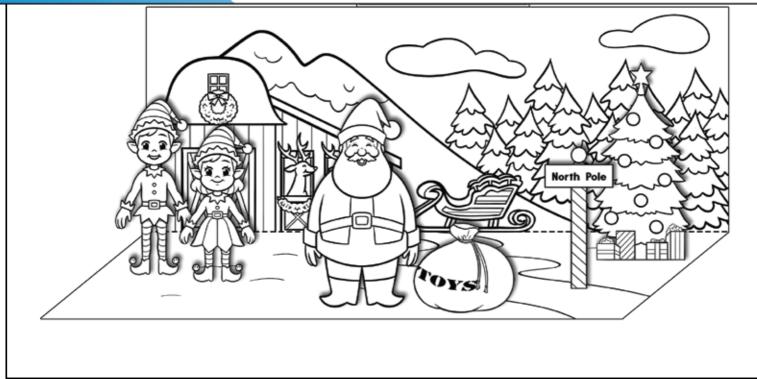

## My Christmas Town Diorama

## Directions:

- Step 1: Color the backdrop and base for the diorama.
- **Step 2:** Color the cut outs. Be sure to write your name on the sign.
- Step 3: Carefully fold the backdrop and base along the dotted line.
- Step 4: Carefully cut out the pieces along the dotted lines.
- **Step 5:** Fold the tabs on the cut outs **backward**.
- Step 6: Glue the tabs on each piece to the base of the diorama.