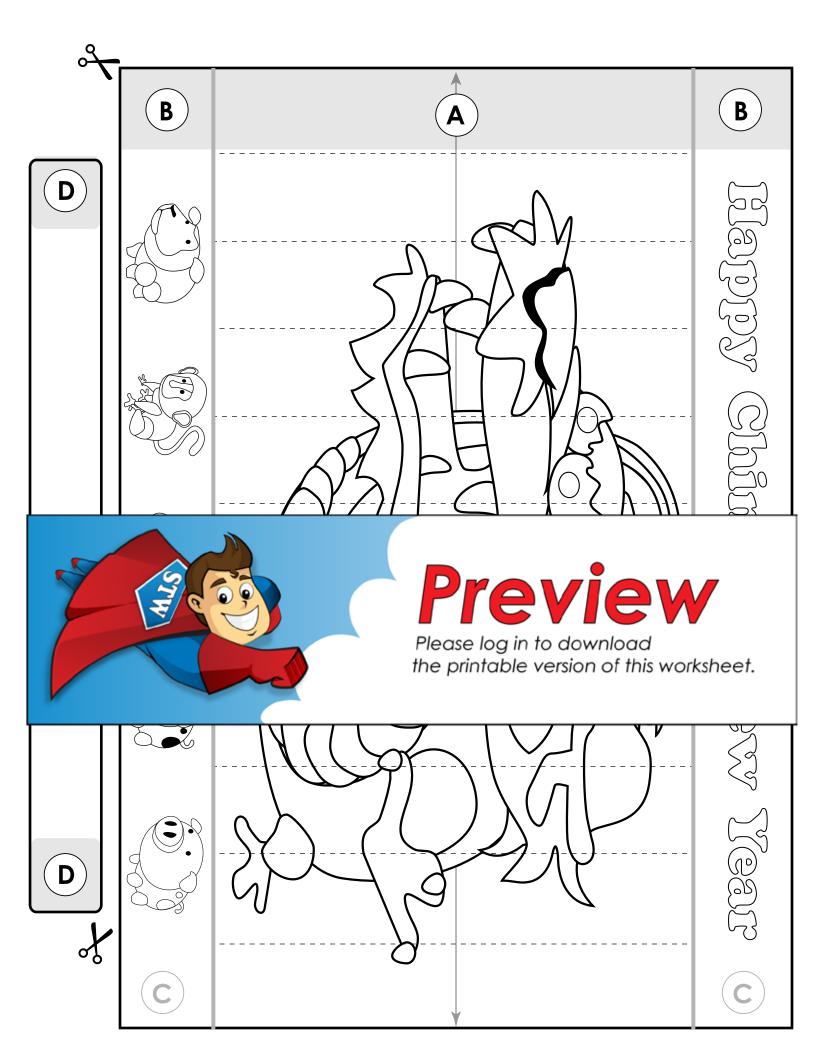

## Chinese New Year 3D Dragon Lantern

## Preview

Please log in to download the printable version of this worksheet.

- Step 1: Print the 3D lantern. Then use your favorite crayons and markers to color it in.
- **Step 2:** Cut out the shapes along the solid outer black line.
- **Step 3:** Fold the paper along the arrow line indicated by the letter **A**.
- **Step 4:** With the paper folded, cut along each dotted line stopping at the gray bar.
- **Step 5:** Unfold the paper and apply glue (preferably glue stick) to the gray area indicated by the letter  $(\mathbf{B})$ .
- **Step 6:** Curl the paper and attach side (B) to side (C).
- **Step 7:** To attach the handle, apply glue to the squares indicated by the letter  $(\mathbf{D})$ .