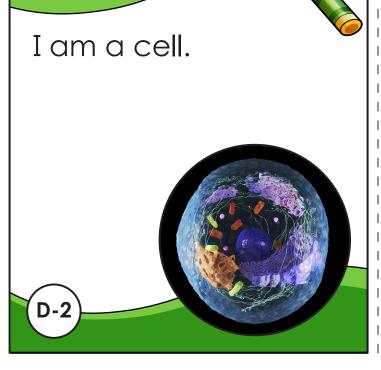

D-2

Even though I am not always exactly the same, I always have certain parts. I have a membrane. It is a sort of skin on the outside of me that protects me. I have a cytoskeleton that helps me to keep my shape. I have genetic material. The job of my genetic material is to pass on traits or characteristics to future generations. I have organelles. They carry out various jobs for me.