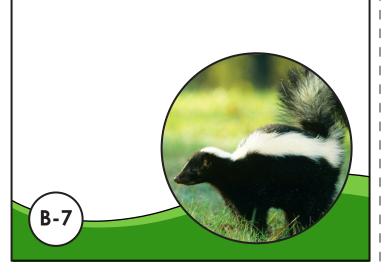

Friday's

Clue

What am I? What color am I? I am black and white.

Please log in to download the printable version of this worksheet.

I am a skunk.

| What am I? (Know It!)                          | What am I? [Know It!]                                                                  |
|------------------------------------------------|----------------------------------------------------------------------------------------|
| Name:<br>Date:<br>Answer:                      | Name:<br>Date:<br>Answer:                                                              |
| What am I? [Know It!]<br>Name:                 | What am I? Know It!<br>Name:                                                           |
|                                                | <b>Preview</b><br>Please log in to download<br>he printable version of this worksheet. |
| Name:                                          | Name:                                                                                  |
| Date:                                          | Date:<br>Answer:                                                                       |
| What am I?         It know It!           Name: | What am I?   Ite:   Date:   Answer:                                                    |