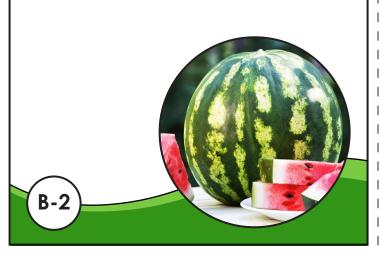

## What color am I?

I am green on the outside. I am usually a red-pink color on the inside. My inside can also be orange, yellow, or white.

Bonus Clue

Be careful if you pick me up. I am rather heavy and, if you drop me, I will break open. Inside, I am filled with many small seeds.

Preview Please log in to download the printable version of this worksheet.

I am a watermelon.

| What am I? IKnow It!          | What am I? [Know It!]                                                                   |
|-------------------------------|-----------------------------------------------------------------------------------------|
| Name:<br>Date:<br>Answer:     | Name:<br>Date:<br>Answer:                                                               |
| What am I? IKnow It!<br>Name: | What am I? [Know It!<br>Name:                                                           |
|                               | <b>Preview</b><br>Please log in to download<br>the printable version of this worksheet. |
| Name:                         | Name:                                                                                   |
| Date:<br>Answer:              | Date:<br>Answer:                                                                        |
| What am I?                    | What am I? [Know It!]<br>Name:<br>Date:                                                 |
| Answer:                       | Answer:                                                                                 |