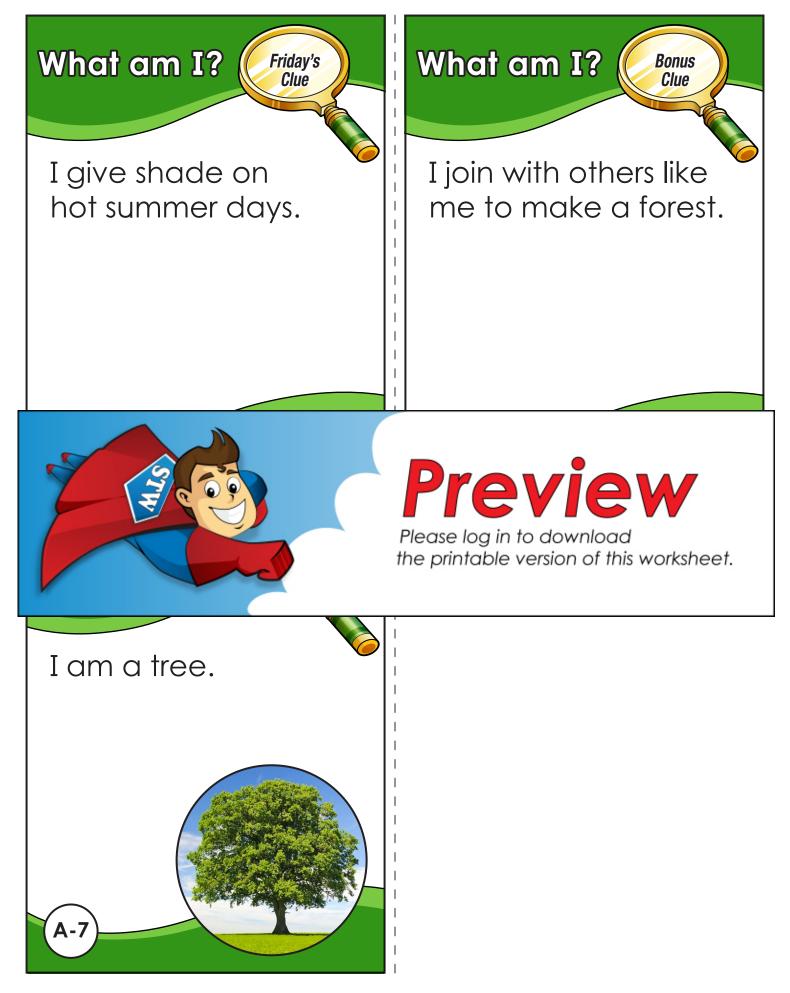

## What am I?

By Linda Anderson

I begin as a seed. I grow up to be very useful.

What color am I? I am usually green and brown. In the fall I may also be yellow, orange, and red. I help to make the world a pretty place.

I join with others like me to make a forest.

What am I?

Answer: I am a tree.