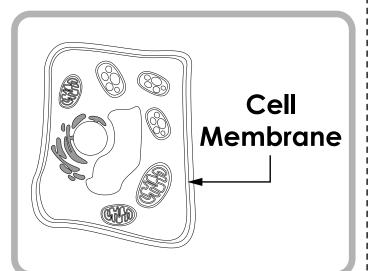

### Plant Cell Vocabulary Cards



#### **Chloroplast**

Makes sugars and starches through photosynthesis



### ~ P R E V I E W ~

Please log in or register to download the printable version of this worksheet.



#### **Nucleus**

Controls many functions in the cell



#### Vacuole

Stores biochemicals, helps in plant growth



## ~PREVIEW~

Please log in or register to download the printable version of this worksheet.



#### **Cell Membrane**

Controls what comes in and out of the cell



#### **Cell Wall**

Protects the cell from injury and holds the shape of the cell



# ~PREVIEW~

Please log in or register to download the printable version of this worksheet.