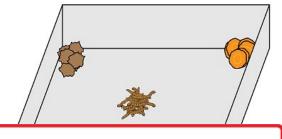

#### **Materials:**

- 20 mealworms
- 1 box
- potato slices
- bran flakes (Raisin Bran)

Preview

Please log in to download the printable version of this worksheet.

- **Step 2:** Place your mealworms in the center of the box. Be sure they're an equal distance from each food.
- **Step 3:** Observe the mealworms to see which food they prefer. Record your results.

#### Results:

| Food             | Number of Mealworms<br>On or Near the Food |
|------------------|--------------------------------------------|
| potato<br>slices |                                            |
| bran<br>flakes   |                                            |
| oat<br>cereal    |                                            |