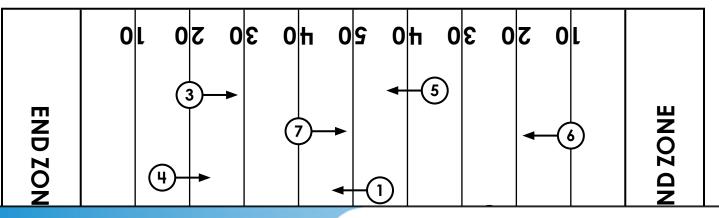

## **End Zone Addition**

Complete each addition fact to calculate how many yards your team needs to move up the field to get the football into the end zone. Match each question number with the number on the football field. Use the arrows to determine toward which end zone to move the football.

## **End Zone Addition**

Complete each addition fact to calculate how many yards your team needs to move up the field to get the football into the end zone. Match each question number with the number on the football field. Use the grows to determine toward which end zone to move the football.