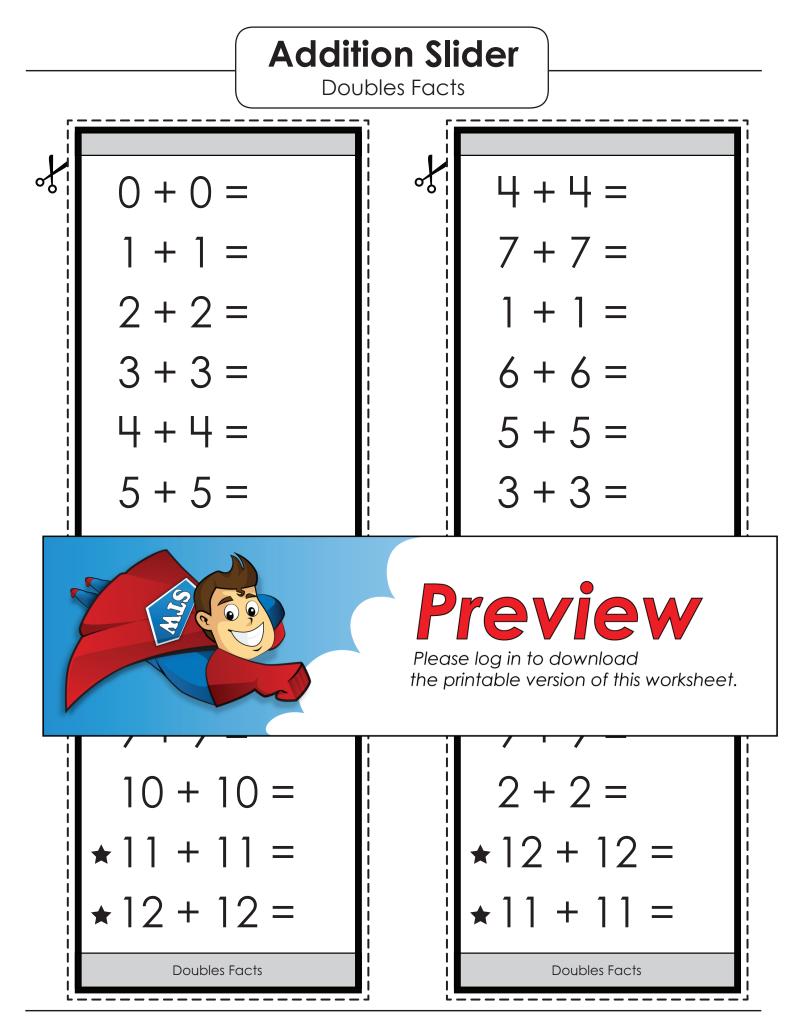

#### Step 1

Print the pages of this file on card stock. Cut out the picture and addition strips.

#### Step 3

Weave an addition strip through the ship. Slide the strip up and down to view the facts.

#### Step 4

Students work in pairs. One student reads each fact and says the sum. The partner checks to make sure answers are correct.