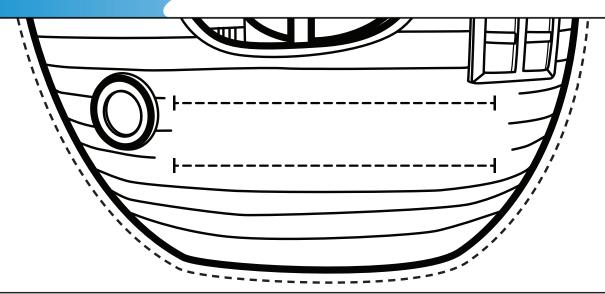

### Step 2

Make slits in the picture by cutting along the dotted lines in the center of the ship.

#### Step 3

Weave an addition strip through the ship. Slide the strip up and down to view the facts.