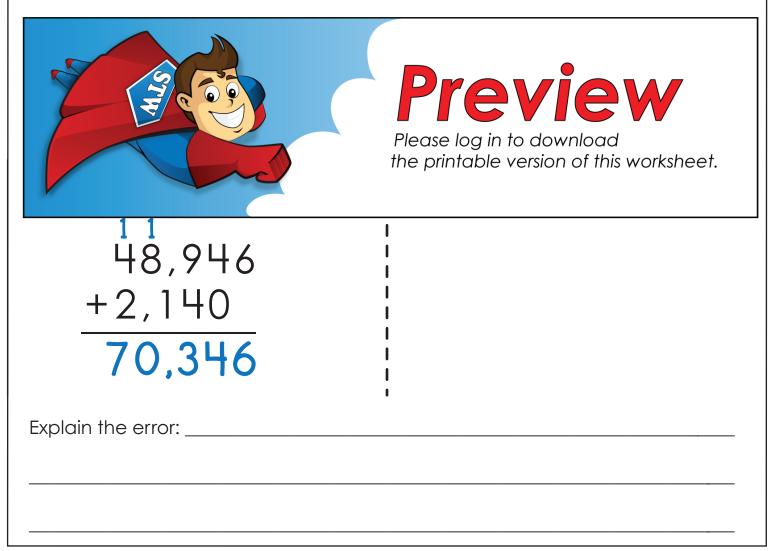

48,946

+2,140

70,346

## **Preview**

Please log in to download the printable version of this worksheet.

<sup>1</sup>1 48,946 + 2,140 51,086

Explain the error: The person who solved this problem did not line up

the addends properly.