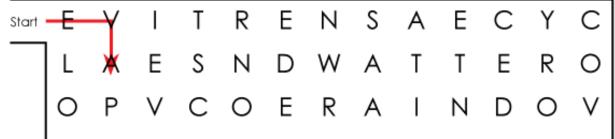

## A-Maze-ing Water Cycle

Puzzle by Guy Belleranti

**First**: Find your way through the maze by connecting letters to spell out the four stages of the water cycle.

EVAPORATION CONDENSATION PRECIPITATION COLLECTION

You may move forward, backward, up, or down, but no letter may be connected more than once.

**Second:** Write the remaining unconnected letters in the blank spaces to learn interesting facts about baleen whales.

| Write the unused letters on the lines to learn an interesting fact about the water cycle. |
|-------------------------------------------------------------------------------------------|
|                                                                                           |
|                                                                                           |
| ·                                                                                         |
|                                                                                           |
| ·                                                                                         |