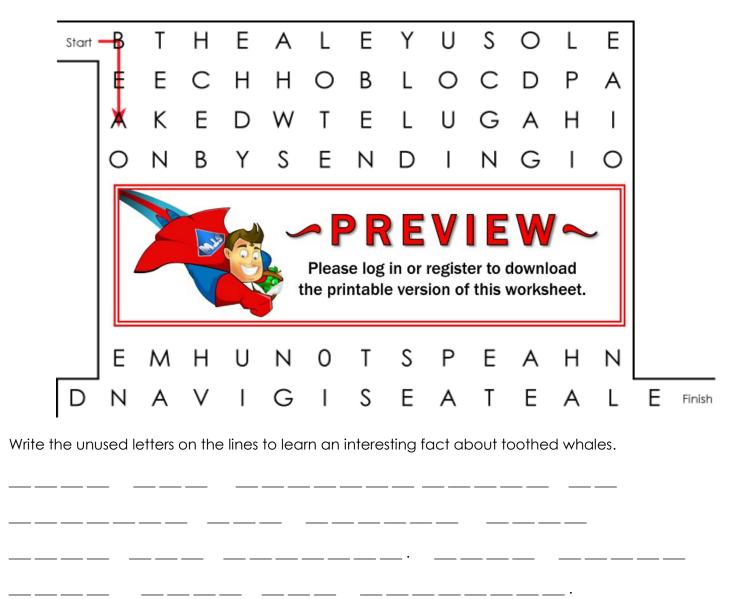

## A-Maze-ing Toothed Whales

Puzzle by Guy Belleranti

**First**: Find your way through the maze by connecting letters to spell out the following kinds of toothed whales.

BEAKED WHALE BELUGA DOLPHIN
NARWHAL PORPOISE SPERM WHALE

You may move forward, backward, up, or down, but no letter may be connected more than once.

**Second:** Write the remaining unconnected letters in the blank spaces to learn an interesting fact about toothed whales.