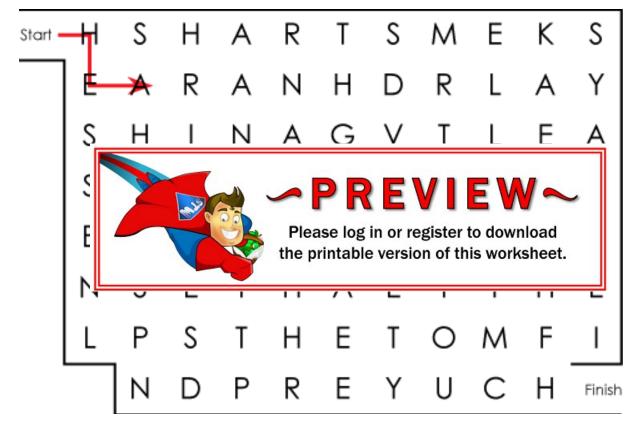

## A-Maze-ing Senses

Puzzle by Guy Belleranti

**First**: Find your way through the maze by connecting letters to spell out the five senses.

HEARING SIGHT SMELL
TASTE TOUCH

You may move forward, backward, up, or down, but no letter may be connected more than once.

**Second:** Write the remaining unconnected letters in the blank spaces to learn about another sense.

| Write the unused letters on the lines to learn about another sense. |  |
|---------------------------------------------------------------------|--|
|                                                                     |  |
|                                                                     |  |
|                                                                     |  |
|                                                                     |  |
|                                                                     |  |