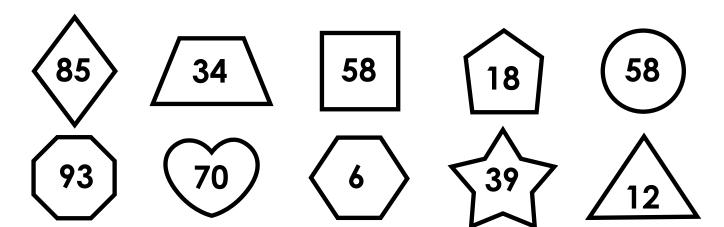

## **Shape Subtraction**

Subtract the number in the **pentagon** from the number in the **trapezoid**.

Subtract the number in the **hexagon** from the number in the **diamond**.

Subtract the number in the **square** from the number in the **heart**.

## **Preview**

Please log in to download the printable version of this worksheet.

Subtract the number in the **triangle** from the number in the **octagon**.

Subtract the number in the star from the number in the circle.

Subtract the number in the **pentagon** from the number in the **square**.