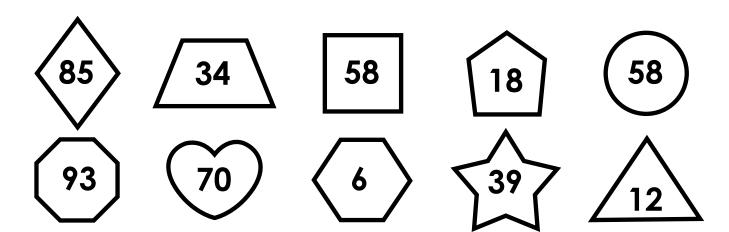

## **Shape Subtraction**

Subtract the number in the

Subtract the number in the

Subtract the number in the

## Preview

Please log in to download the printable version of this worksheet.

| 16                                                                                 | 79                                                             | 12                                                                                |
|------------------------------------------------------------------------------------|----------------------------------------------------------------|-----------------------------------------------------------------------------------|
| Subtract the number in the <b>triangle</b> from the number in the <b>octagon</b> . | Subtract the number in the star from the number in the circle. | Subtract the number in the <b>pentagon</b> from the number in the <b>square</b> . |
| 93<br>— 12<br>81                                                                   |                                                                |                                                                                   |