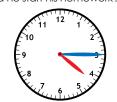

### Preview

Please log in to download the printable version of this worksheet.

Emry has a dentist appointment.

a.m.

p.m.

Name:

Compare. Write >, <, =.

258 < 285

Draw lines to divide each shape into thirds. Shade one third of each shape.

Fill in the time and circle

Emry has a dentist appointment.