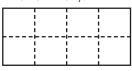

er is the one dollar coin than the one dollar bill?

5 inches

Order the numbers from least to greatest.

36 33 38

33 36 38

Add.

|   | Hundreds | Tens | Ones |
|---|----------|------|------|
|   | 1        |      |      |
|   | 1        | 8    | 2    |
| + |          | 2    | 5    |
|   | 2        | 0    | 7    |

Fill in the missing numbers.

Qumir started his homework at quarter after 4. What time did he start his homework?



15 minutes after

The temperature was 31°F at night, but during the day it was 19° warmer. What temperature was it during the day?

31 + 19 = 50

answer: \_50 °F

Find the difference between 89 and 50.

39

Subtract 32 from 65.

33

Take 4 away from 47. 43

Solve each problem. Circle the sum that is even.

Circle the object that weighs more.



Write how many.



Number of rows:

Number of columns: \_\_\_4

8 Total:\_ squares