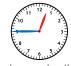

# Preview

Please log in to download the printable version of this worksheet.

How much shorter is the one dollar coin than the one dollar bill?

Fill in the missing numbers.

Qumir started his homework at quarter after 4. What time did he start his homework?

Fill in the missing numbers.

Qumir started his homework at quarter after 4. What time did he start his homework?

15 minutes after

The temperature was 31°F at night, but during the day it was 19° warmer. What temperature was it during the day?