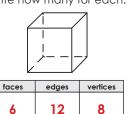

#### Math Buzz

Write how many for each.

| faces | edges | vertices |
|-------|-------|----------|
|       |       |          |

Complete the table.

| In | Out |
|----|-----|
| 92 |     |
| 70 | 79  |
| 46 |     |