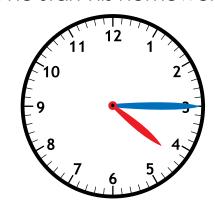

# Preview

Please log in to download the printable version of this worksheet.

How much shorter is the one dollar coin than the one dollar bill?

Fill in the missing numbers.

Qumir started his homework at quarter after 4. What time did he start his homework?

minutes after\_

Name: \_\_\_\_\_

# Preview

Please log in to download the printable version of this worksheet.

rebludly zolli

How long is the one dollar bill? 6 inches

How long is the one dollar coin? 1 inch

How much shorter is the one dollar coin than the one dollar bill?

5 inches

Order the numbers from least to greatest.

36 33 38

33 36 38

Add.

|   | Hundreds | Tens | Ones |
|---|----------|------|------|
|   | 1        |      |      |
|   | 1        | 8    | 2    |
| + |          | 2    | 5    |
|   | 2        | 0    | 7    |

Fill in the missing numbers.

Qumir started his homework at quarter after 4. What time did he start his homework?

15 minutes after

The temperature was 31°F at night, but during the day it was 19° warmer. What temperature was it during the day?