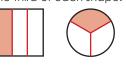

Compare. Write >, <, =.

258 < 285

Draw lines to divide each shape into thirds. Shade one third of each shape.

Fill in the time and circle

Emry has a dentist appointment.