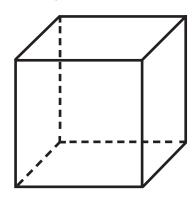

#### Math Buzz

Write how many for each.

| faces | edges | vertices |
|-------|-------|----------|
|       |       |          |

Complete the table.

| In | Out |
|----|-----|
| 92 |     |
| 70 | 79  |
| 46 |     |