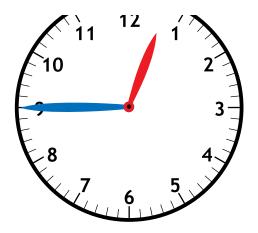

# Preview

Please log in to download the printable version of this worksheet.

How much shorter is the one dollar coin than the one dollar bill?

Fill in the missing numbers.

Qumir started his homework at quarter after 4. What time did he start his homework?

minutes after\_

Name: \_\_\_\_\_

Fill in the missing numbers.

Qumir started his homework at quarter after 4. What time did he start his homework?

15 minutes after

The temperature was 31°F at night, but during the day it was 19° warmer. What temperature was it during the day?