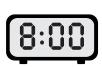

### Math Buzz

Add.

Match the clocks.

Write the number in standard form.

six hundred ninety-three

\_\_\_\_\_

## Preview

Please log in to download the printable version of this worksheet.

7:55

\_\_\_\_= \_\_\_\_=

answer: \_\_\_\_\_ eggs

Compare. Write >, <, =.

Name: \_\_\_\_\_