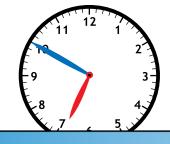

### Math Buzz

Add.

Match the clocks.

Write the number in standard form.

six hundred ninety-three

\_\_\_\_\_