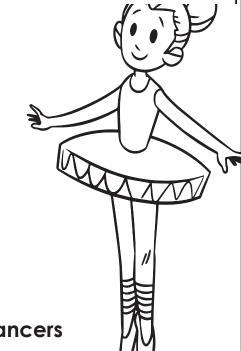

## Preview

Please log in to download the printable version of this worksheet.

Show your work

Subtract.

answer: \_\_\_\_\_ dancers

Name: \_\_\_\_\_

Subtract.

Ms. Megan has 18 dancers in her ballet class, and 24 dancers in her hip hop class. How many dancers are in both classes combined?

Show your work

18 + 24 = 42