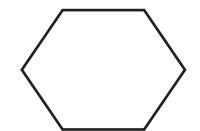

# Preview

Please log in to download the printable version of this worksheet.

Color the shapes that have more than 4 corners.

Name: \_\_\_\_\_