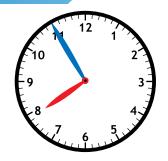

### Math Buzz

Add.

Match the clocks.

Write the number in standard form.

six hundred ninety-three

\_\_\_\_\_